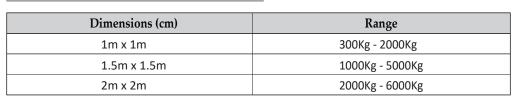

for weighing above ground in all types of industrial and commercial applications. Connectable to any weight indicator. The standard version is provided with approved load cells.



## **Technical Features**

- Functioning with 4 shear-beam 3500hm nickel-plated steel load cells, approved according to OIML R60 C3 standards (3000 divisions), IP67 protection degree.
- Monobloc structure with oven-fire painted steel tubular, adjustable resting feet, and level.
- Fixed sheet steel chequered load surface.
- Up to 15 Vdc power supply.
- Shielded 3m connection cable for connection to the indicator.
- Upon request:
  - platform calibration service with weight indicator;
    CE-M approval, to be combined always with the calibration service;
  - support column for indicator

## **Available Options**