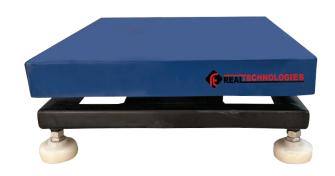

## RT PLATFORM SCALE

Small and medium capacity electronic platforms with a stainless steel surface having a precise and sturdy structure. Suitable for creating scales and automatic weight checking systems for all industrial and commercial applications. The standard version is provided with approved load cell.

## **Technical Features**

- Functions with a "single point" 350 Ohm aluminium load cell, in stainless steel hermetic cover, approved according to OIML R60 C3 standards (3000 divisions), IP65 protection degree.
- Stainless steel tubular structure, with adjustable resting feet and level.
- Fitted with stainless steel loading surface.
- Up to 15 Vdc power supply.
- 3m shielded cable for connection to the indicator.
- · Upon request:
  - platform calibration service with weight indicator;
  - 3000e CE-M approval, to be combined always to the calibration service;
  - support column for indicator.