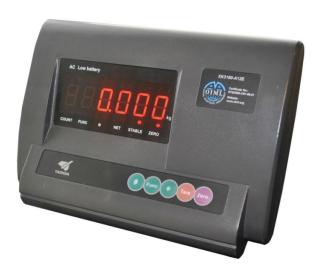

## **Indicator Features**

Accuracy : Grade III, n=3000Sample Rate : 10x/second

Load cell sensitivity: 1.5 - 3mV/V

Scale interval: 1/2/5/10/20/50 for option

• Display: 6 bit LCD, Six 1" H Digits

 Scoreboard interface (optional): serial output: current loop signal, transmission distance <50m</li>

 Communication interface (optional) RS232C; Baud rate 1200/2400/4800/9600

• Power supply : Battery DC6V/4AH

• Operating temperature/humidity: 0 - 40°C; < 90%RH

• Transporting temperature : -20 - 50°C

• Change unit from "lb" to "kg"