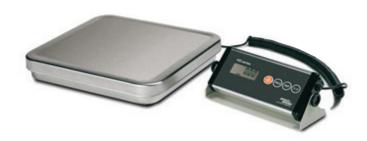

## KS SERIES "BENCH/FLOOR" SCALE

Multi-purpose very sturdy small-sized bench or floor scales, ideal for weighing packages, vegetable crates, and all kinds of objects, also on mobile carts; extensible cable, for the best positioning of the indicator.

## **Technical Features**

- · LCD display with 6 digits 15mm high,
- Mechanical waterproof simplified keypad with 4 keys.
- Plate and structure in stainless steel; 330x320mm size plate.
- Indicator in anodised aluminium with bracket for fixing to the wall and 3 m extendable cable.
- Power supply: 6 extractable batteries of the 1,5V AA type (not included) or 230 Vac / 9Vdc - 100mA mains power adapter included (EU plug).
- RS232/C port for connection to PC.
- Packaging: 445x346x70mm size approximate weight of 4,5kg.
- Upon request: ACCREDIA calibration with issuing of relative certificate.