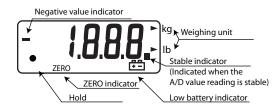

## I/O Section

- · Hold (freezing the weight on the display);
- · lb/kg conversion;
- · Zeroing;
- · Automatic tare;
- · Zero tracking;
- Auto switch-off;
- · Low battery warning.